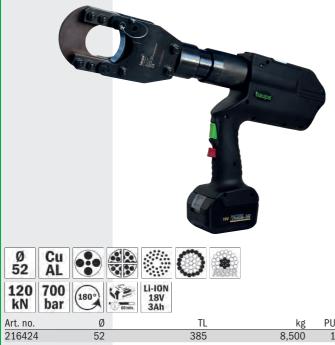

### Battery powered cable cutter "AS12-52"

Cutting head can be rotated by 180°, manual return, LED for battery control, 1 quick charger, 1 battery, carrying belt, for copper and aluminium cable as well as armoured steel cable. The unit also has 2 white LED's to illuminate the respective work area.

#### Scope of delivery:

- 1 crimping tool, 1 quick charger, 1 battery, carrying belt in plastic case.
- Pressing force kN: 120
- Working pressure in bar: 700
- Cutting width Ø: 52
- ACSR
- Battery charging time in minutes: 60 Battery type: Li-Ion, 18 V, 3 Ah