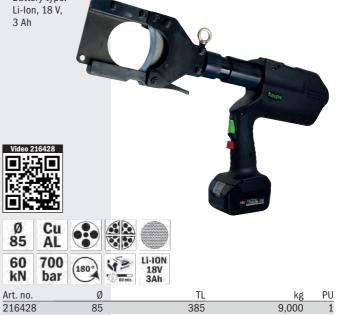

### Battery powered cable cutter "AS6-85"

Cutting head can be rotated by 180°, manual return, LED for battery control, 1 quick charger, 1 battery, carrying belt, for copper and aluminium cable, telephon cable. The unit also has 2 white LED's to illuminate the respective work area.

**Scope of delivery:** 1 crimping tool, 1 quick charger, 1 battery, carrying belt in plastic case.

- Pressing force kN: 60 Working pressure in bar: 700
- Cutting width Ø: 85 Battery charging time in minutes: 60
- Battery type: