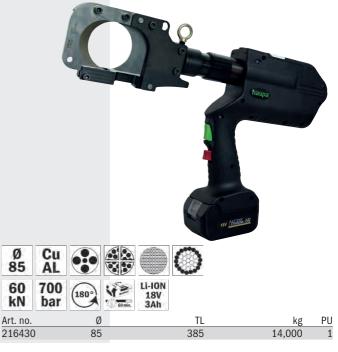

### Battery powered cable cutter "SAS6-85"

Cutting head can be rotated by 180°, manual return, LED for battery control, 1 quick charger, 1 battery, carrying belt, for copper and aluminium cable as well as armoured steel cable, telephon cable. The unit also has 2 white LED's to illuminate the respective work area.

#### Scope of delivery:

- 1 crimping tool, 1 quick charger, 1 battery, carrying belt in plastic case.
- Pressing force kN: 60 Working pressure in bar: 700
- Cutting width Ø: 85 Armoured steel cable
- Battery charging time in minutes: 60 Battery type: Li-Ion, 18 V, 3 Ah