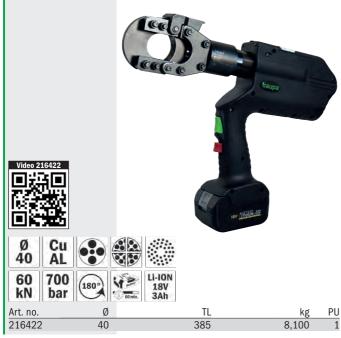

## Battery powered cable cutter "AS6-40"

Cutting head can be rotated by 180°, manual return, LED for battery control, 1 quick charger, 1 battery, carrying belt, for copper and aluminium cable. The unit also has 2 white LED's to illuminate the respective work area.

### Scope of delivery:

- 1 crimping tool, 1 quick charger, 1 battery, carrying belt in plastic case.
- Pressing force kN: 60
- Working pressure in bar: 700
- Cutting width Ø: 40
- Battery charging time in minutes: 60
- Battery type: Li-Ion, 18 V, 3 Ah