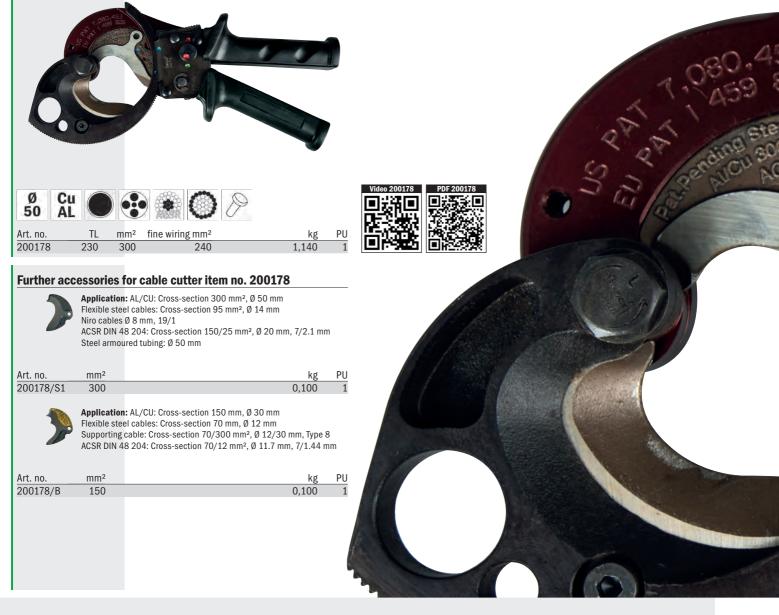

## Universal cable cutter with eccentric drive

- one-hand universal- and steel rope cutter with exchangeable cutting segments
- in the case of wear or changing requirements only the cutting segment need to be replaced
- Cleaner included
- double needle bearing excenter lever 14mm
- · very easy to use through reduction of the attrition of the joint
- strong reduction of the manuar force
- Lever joint bolt strength 9mm
- central lubrication
- Cone fitting in the bolt with cross drilling on the bearing points
- adjustable level of the transport plugs
- opening of the cutter possible at any time, also suitable for the highest demands without additives

## Separable materials:

- Cable AL /Cu
- · Cable with soft steel cover
- Steel coverd ropes
- · Steel armoured ropes
- Niro ropes
- Flexible steel ropes
- Tracking rope cable
- Steel armoured hose
- ACSR DIN 48 204
- Constructional steel 235JR+AR
- Screws